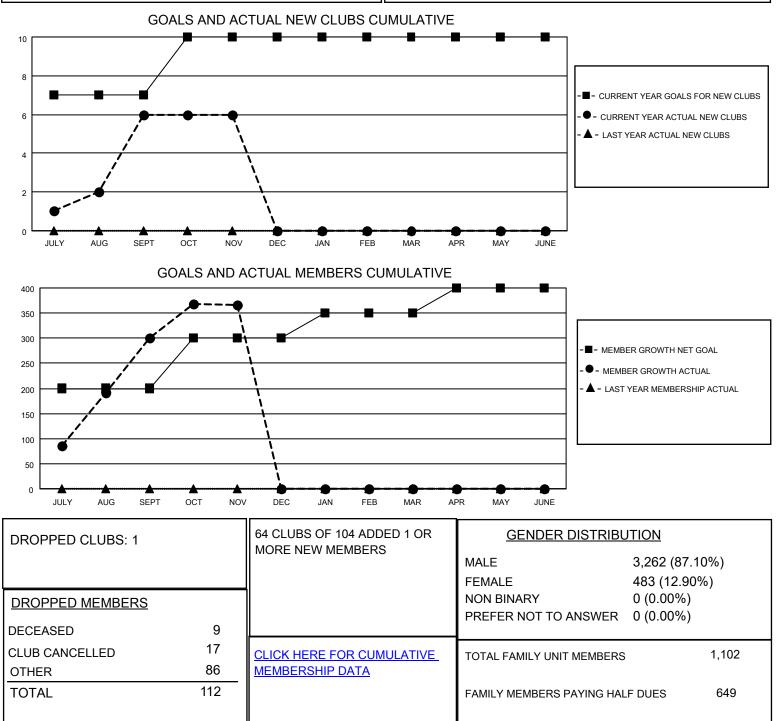

## LOCATION INDIA

District 324 G

Results as of: 11/30/2021

| Clubs                 |               |           |               | Members               |                         |                         |                                                    |
|-----------------------|---------------|-----------|---------------|-----------------------|-------------------------|-------------------------|----------------------------------------------------|
| RESULTS FOR 2021-2022 |               |           |               | RESULTS FOR 2021-2022 |                         |                         |                                                    |
| QUARTER               | NEW CLUB GOAL | NEW CLUBS | DROPPED CLUBS | QUARTER MEI           | MBER GROWTH NET<br>GOAL | MEMBER GROWTH<br>ACTUAL | DROPPED<br>MEMBERS ACTUAL<br>(including transfers) |
| JULY/AUG/SEPT         | 7             | 6         | 1             | JULY/AUG/SEPT         | 200                     | 369                     | 60                                                 |
| OCT/NOV/DEC           | 3             | 0         | 0             | OCT/NOV/DEC           | 100                     | 119                     | 51                                                 |
| JAN/FEB/MAR           | 0             | 0         | 0             | JAN/FEB/MAR           | 50                      | 0                       | 0                                                  |
| APR/MAY/JUNE          | 0             | 0         | 0             | APR/MAY/JUNE          | 50                      | 0                       | 0                                                  |